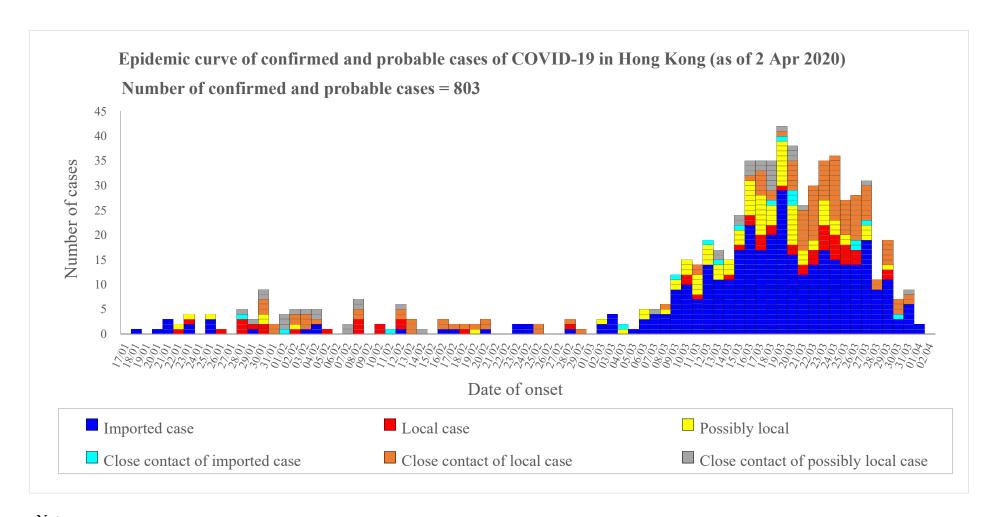

## Latest situation of cases of COVID-19 (as of 2 April, 2020)

Since 31 December 2019, the Centre for Health Protection (CHP) of the Department of Health has received reports of a total of 6597 cases (as of 2 April 2020, 12:00 noon) fulfilling the reporting criteria of Severe Respiratory Disease associated with a Novel Infectious Agent, including 784 confirmed cases, 1 probable case (Case no. 97) of COVID-19 and 5671 cases which were ruled out as COVID-19. The remaining 141 cases were still hospitalised for investigation. Separately, the CHP has received notification of 18 additional confirmed cases. Among the 802 confirmed cases and 1 probable case, 154 were discharged and 4 cases were fatal cases (Case no. 13, 55, 89 and 99), the remaining 645 cases were still hospitalized or pending for admission.